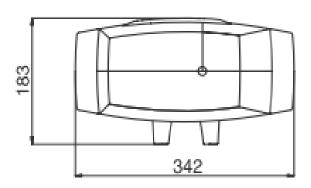

| Tipo       | Grease    | Grease    | Oil       | Oil       | Grease    | Grease    |
| Thermal cut-out          | °C         | 140       | 140       | 140       | 140       | -         | -         |
| Working temperature      | °C Min/Max | -20 +70   | -20 +70   | -20 +70   | -20 +70   | -20 +70   | -20 +70   |
| Protection level         | IP         | 44        | 44        | 44        | 44        | 44        | 44        |
| Intermittence work cycle | %          | 35        | 35        | 35        | 35        | 80        | 80        |
| Speed                    | m/min      | 10        | 10        | 8         | 8         | 6/12      | 11        |
| Height pinion (h)        | mm         | 99        | 99        | 95        | 95        | 95        | 95        |







## Dimensions









## Accessories



#### Photocell



#### Remote Conrol



#### Galvanized Iron Rack

### Flashing Light