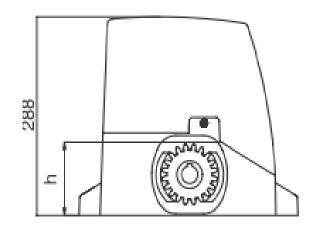

## SLIDING GATES OPERATORS

|                          |            | 230V      |           |           |           | 24V       |           |
|--------------------------|------------|-----------|-----------|-----------|-----------|-----------|-----------|
|                          |            | AC4R DL   | AC6R DL   | AC8R DL   | AC12R DL  | AC3 RM DL | AC6 RM DL |
| Max weight wing          | kg         | 400       | 600       | 800       | 1200      | 300       | 600       |
| Motor supply             | V          | 230V a.c. | 230V a.c. | 230V a.c. | 230V a.c. | 24V d.c.  | 24V d.c.  |
| Power                    | W          | 250       | 280       | 300       | 350       | 150       | 150       |
| Thrust                   | N          | 500       | 700       | 900       | 1200      | 300       | 500       |
| Lubrification            | Tipo       | Grease    | Grease    | Oil       | Oil       | Grease    | Grease    |
| Thermal cut-out          | °C         | 140       | 140       | 140       | 140       | -         | -         |
| Working temperature      | °C Min/Max | -20 +70   | -20 +70   | -20 +70   | -20 +70   | -20 +70   | -20 +70   |
| Protection level         | IP         | 44        | 44        | 44        | 44        | 44        | 44        |
| Intermittence work cycle | %          | 35        | 35        | 35        | 35        | 80        | 80        |
| Speed                    | m/min      | 10        | 10        | 8         | 8         | 6/12      | 11        |
| Height pinion (h)        | mm         | 99        | 99        | 95        | 95        | 95        | 95        |

## Dimensions