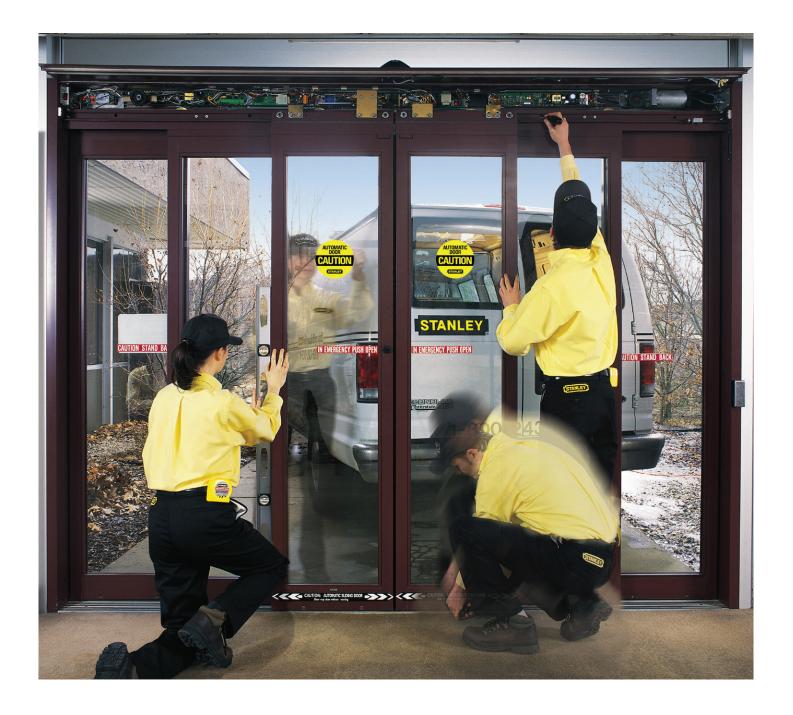

## Discover How Simple Is To Automate Your Doorways

Stanley Lite Automatic Door System – the safest, most cost effective solutions available today.

Adapts to the requirements of barrier free design. Fast and easy installation, easy start up and setting process.

## The Advantage of Stanley Lite Operators

Barrier free access whether at office or outside. The design of the automatic sliding door operator is not compromised. The Stanley Lite sliders effortlessly blend into your building. The Stanley Lite system provides smooth, quiet, safe and reliable operation for professional applications.