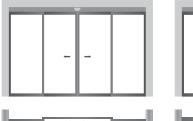

#### Architectural View and Calculation

Wall/ Surface Mounting operator details.

Clear Opening: Package Width/2-200mm

Sensors indicated are for both sides.

X = Sliding Door Panel