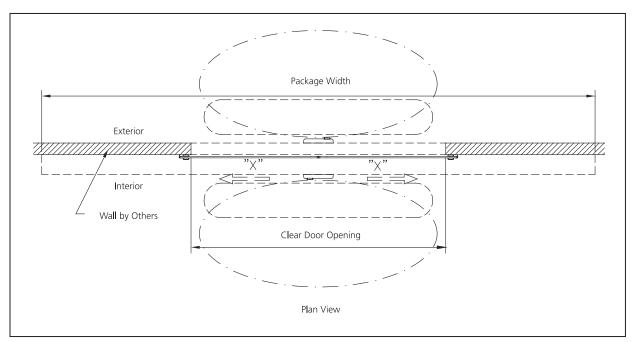

#### Architectural View and Calculation

Wall/ Surface Mounting operator details.

Clear Opening: Package Width/2-200mm

Sensors indicated are for both sides.

X = Sliding Door Panel