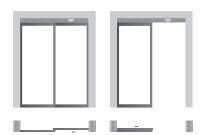

#### Architectural View and Calculation

Wall/ Surface Mounting operator details.

Clear Opening: Package Width/2-200mm

Sensors indicated are for both sides.

X = Sliding Door Panel