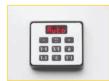

DRIVE BELT - Special trigger belt design for maximum safety and endurance and minimum noise level

PROGRAM SELECTOR - Digital , 6 user positions , touch button

USER MODES - Auto , Open , In , Out , Locked , Half Opening