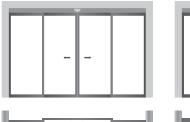

#### Architectural View and Calculation

Wall/ Surface Mounting operator details.

Clear Opening: Package Width/2-200mm

Sensors indicated are for both sides.

X = Sliding Door Panel