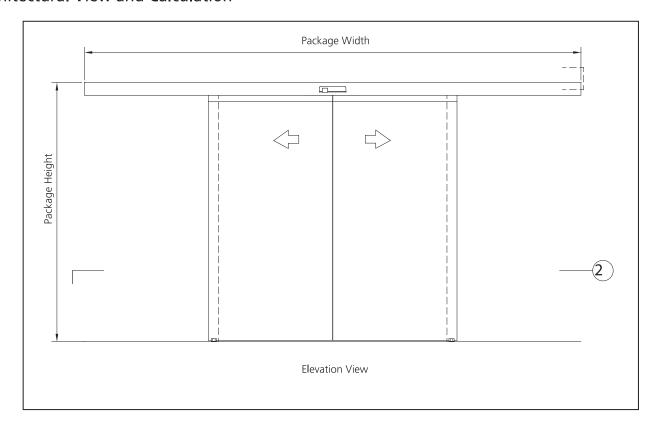

#### Architectural View and Calculation

Wall/ Surface Mounting operator details.

Clear Opening: Package Width/2-200mm

Sensors indicated are for both sides.

X = Sliding Door Panel